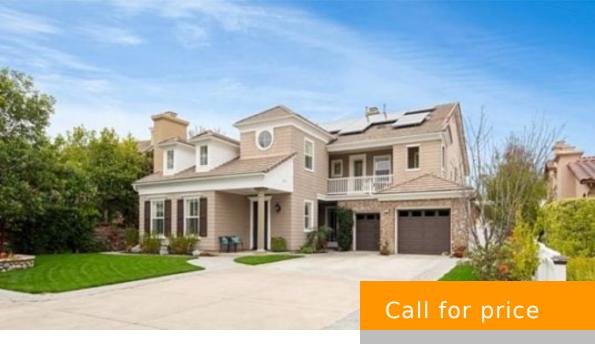

## 3 RUE DU PARC, NEWPORT BEACH, CA 92660, USA

https://exquisite.published.website

French inspired custom home built with meticulous attention to every detail and unparalleled Craftsmanship throughout. Located in the prestigious Gate guarded community of Big Canyon with sweeping views of the 10th Fairway. Custom wrought iron gates to the entry courtyard with limestone walk way & stunning fountain. Kitchen boasts an over sized center island, granite...

## **BASIC FACTS**

Date added: 10/03/19 Bedrooms: 4

**Rent period:** For hour **Type:** Single Family

Status: Open Bathrooms: 4

Area: 132 sq ft Year built: 1950